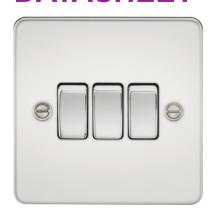

## **FP4000PC**

10AX 3G 2-way Switch - Polished Chrome

www.mlaccessories.co.uk

| MLA PART CODE                            | FP4000PC                                          |
|------------------------------------------|---------------------------------------------------|
| DESCRIPTION                              | 10AX 3G 2-way Switch - Polished Chrome            |
| NET WEIGHT (KG)                          | 0.106                                             |
| FINISH                                   | Polished Chrome                                   |
| DIMENSIONS (MM)                          | Height - 87.5<br>Width - 87.5<br>Projection - 2.5 |
| MINIMUM MOUNTING BOX DEPTH               | 16mm                                              |
| CONSTRUCTION                             | Construction - Premium grade steel                |
| CLASS                                    | 1                                                 |
| IP RATING                                | IP20                                              |
| INPUT VOLTAGE                            | 230V 50Hz                                         |
| SWITCH FUNCTION                          | 2-Way                                             |
| EARTH TERMINAL                           | Yes                                               |
| LOAD/MAX. LOAD                           | 10AX                                              |
| TERMINAL CAPACITY                        | 2 x 1.0mm² or 2 x 1.5mm²                          |
| WARRANTY                                 | 25year(s)                                         |
| MANUFACTURED IN ACCORDANCE WITH          | BS EN 60669-1                                     |
| ORIGIN OF MANUFACTURE                    | China                                             |
| DECLARATION OF CONFORMITY (HELD ON FILE) | Yes                                               |
| EAN                                      | 5055832917625                                     |